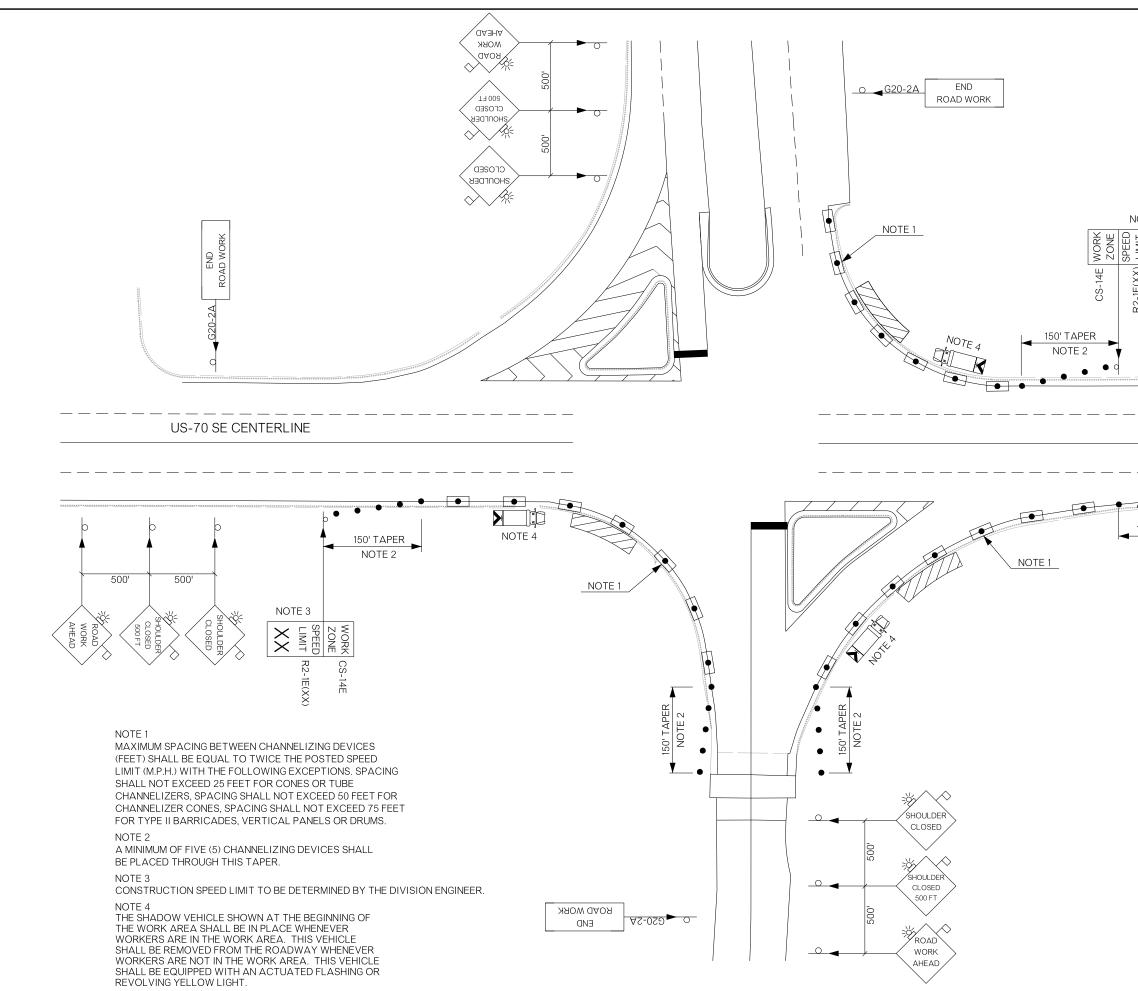

|                                  |                |                                            | REV. NO. DES         | REVISIONS<br>SCRIPTION       | Date                                                   |
|----------------------------------|----------------|--------------------------------------------|----------------------|------------------------------|--------------------------------------------------------|
|                                  |                | SHOULDER                                   |                      | O WORK                       |                                                        |
| •<br>• •<br>150' TAPER<br>NOTE 2 |                |                                            |                      |                              |                                                        |
|                                  |                | 0-2A END<br>ROAD WORK                      |                      |                              |                                                        |
|                                  | KEY:           |                                            |                      |                              |                                                        |
|                                  |                | SIGN<br>CHANNELIZER (<br>DRUM<br>WORK AREA | CONE                 |                              |                                                        |
|                                  |                | SHADOW VEHIC                               | CLE<br>ED ATTENUATOR | NOT TO                       | D SCALE                                                |
|                                  |                | (SHOULDER                                  |                      | CHEC<br>ENGII<br>GROU<br>EM: | X: GF 8/16<br>NEER: KCD 8/16<br>JP: ABRAHAM<br>MAAROUF |
|                                  | STATE<br>OKLAH | OF DEPAF<br>DMA JOB PIECE NO.              | 33075(56)            | [RANSPO                      | RTATION<br>SHEET NO. TO13                              |